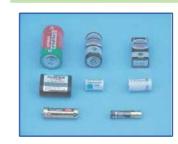

### **Batteries**

manganese batteries · alkaline batteries · button batteries · rechargeable batteries

• Batteries are also collected at the following stores

• All batteries may be put in the same container and will be sorted afterwards.