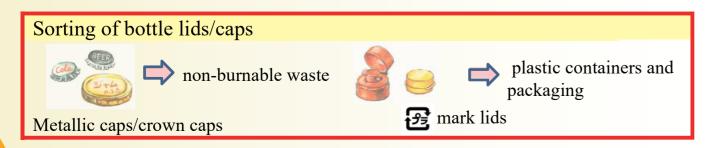

# Put into a specific container

- Heat-resistant glass products, such as baby bottles, etc., can be considered to be non-burnable waste.
- Please rinse off and do not remove the label
- Please remove the lid.
- Broken bottles may be thrown away as well