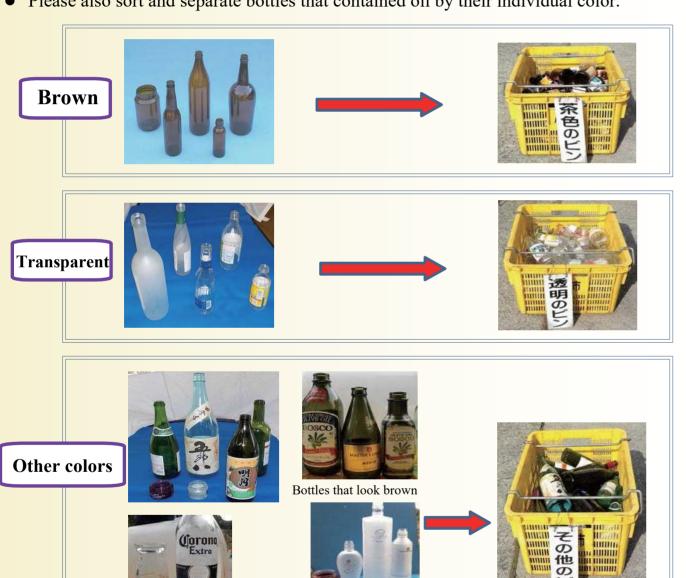

Bottles that have been directly printed on to

- 5-go (0.9-liter) bottles are also considered to be waste bottles.
- Please also sort and separate bottles that contained oil by their individual color.

Bottles for cosmetic use can be put out as recyclable garbage.