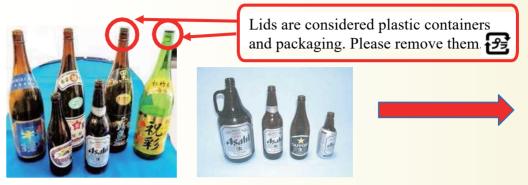

# Put into a specific container

- Heat-resistant glass products, such as baby bottles, etc., can be considered to be non-burnable waste.
- Please rinse off and do not remove the label
- Please remove the lid.
- Broken bottles may be thrown away as well