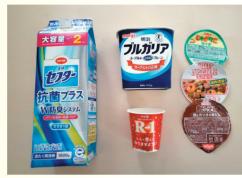

# "Paper" is the containers and packaging bearing the mark

Collection: Once a week

- Paper boxes and cups for snacks/food
- Paper boxes of medicine, cosmetics, cigarettes
- Wrapping and alumni foil boxes (the metal part is non-burnable garbage)

- •Paper cups, tubes
- Instant noodles cups, instant soup cups and the lid
- Core of wrapping and

- Paper detergent boxes
- Yogurt cups
- Instant noodles cups, instant soup cups and the lid

#### Other garbage considered as paper

- Paper bags, envelopes, pastry wraps, prescribed medication envelopes, disposable chopsticks case
- Core of wrapping and
- Price tags, wrapping paper (for shoes and clothes eg)
- Postcards, calligraphy paper
- Paper cups and plates (please rinse with water)
- Calendars/posters/jigsaw puzzles (made of paper)