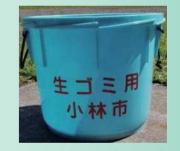

Do not throw away expired food products that are unopened.

XPlease be careful, as the contents of the food waste/wet refuse bucket at the collection site cannot be collected if a food waste/wet refuse violation is identified.

#### Items that can be disposed of as food waste/wet refuse

Kitchen waste/food scraps •••••.Please drain the kitchen waste neatly and be careful not to mix different materials.

- · Fresh flowers
- · fallen leaves

· Komeri Nojiri Ten

· weeded grass

[If disposing of large amounts]

There is a possibility that other people will not be able to dispose of their own food waste/wet refuse if the bucket becomes full. If you are disposing of a large amount of such waste, please gather them inside of a bag designated by the city, and place them next to the food waste/wet refuse bucket.

## Procedure for disposing of food waste/wet refuse

- Use a triangular sink tidy to collect your kitchen waste.
- Check to make sure that they are not mixed with any foreign objects, and place them in a straining bucket.
- Dispose of them in the food waste/wet refuse bucket on the food waste/wet refuse disposal day for your individual ward.

Precautions: Only dispose of food waste/wet refuse after straining water from them.

• Clean and rinse the water straining bucket so that it can be repeatedly used.

Food waste/wet refuse buckets at collection sites