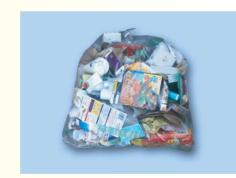

"Paper" is the containers and packaging bearing the (紙) mark, and other types of papers. However, newspapers, flyers, books and cardboard are excluded.

First, check whether a

logo mark is displayed on it.

# "Paper" is the containers and packaging bearing the mark

Collection: Once a week

- Paper boxes and cups for snacks/food
- Paper boxes of medicine, cosmetics, cigarettes
- Wrapping and alumni foil boxes (the metal part is non-burnable garbage)

#### Other garbage considered as paper

- Paper bags, envelopes, pastry wraps, prescribed medication envelopes, disposable chopsticks case
- Core of wrapping and
- Price tags, wrapping paper (for shoes and clothes eg)
- Postcards, calligraphy paper
- Paper cups and plates (please rinse with water)
- Calendars/posters/jigsaw puzzles (made of paper)

\*\* Please clean paper with traces of food or beverages

Put your paper garbage in a designated bag

Collection: Once a week

- Even for paper waste, such as tissue paper/paper towels/adhesive cleaning sheets (rollertype)/shredder waste/carbon paper/and paper that is heavily soiled by oil, please put such garbage out together with burnable waste.
- Papers containing personal information can be torn off or crumpled up.