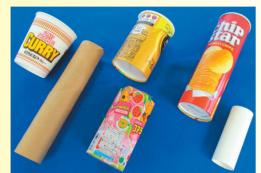

# "Paper" is the containers and packaging bearing the mark

Collection: Once a week

- Paper boxes and cups for snacks/food
- Paper boxes of medicine, cosmetics, cigarettes
- Wrapping and alumni foil boxes (the metal part is non-burnable garbage)

- •Paper cups, tubes
- Instant noodles cups, instant soup cups and the lid
- Core of wrapping and

- Paper detergent boxes
- Yogurt cups
- Instant noodles cups, instant soup cups and the lid

#### Other garbage considered as paper

- Paper bags, envelopes, pastry wraps, prescribed medication envelopes, disposable chopsticks case
- Core of wrapping and
- Price tags, wrapping paper (for shoes and clothes eg)
- Postcards, calligraphy paper
- Paper cups and plates (please rinse with water)
- Calendars/posters/jigsaw puzzles (made of paper)