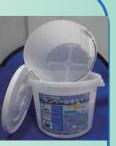

## Procedure for disposing of food waste/wet refuse

- Use a triangular sink tidy to collect your kitchen waste.
- Check to make sure that they are not mixed with any foreign objects, and place them in a straining bucket.
- Dispose of them in the food waste/wet refuse bucket on the food waste/wet refuse disposal day for your individual ward.

Precautions: Only dispose of food waste/wet refuse after straining water from them.

• Clean and rinse the water straining bucket so that it can be repeatedly used.

Food waste/wet refuse buckets at collection sites

Each single household can receive their 1st water straining bucket free-ofcharge. Starting with the 2nd bucket and onward, you will be charged a fee to purchase additional ones (no specific rules on the bucket used).

Kobayashi city Nojiri cho Higashi

Fumoto 1034-6

Water straining bucket (for 21 - 6271household use)

Please check with the store to see if they have stock before purchasing.