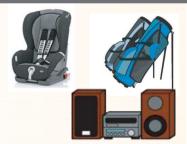

# **Collection of Oversized Garbage**

| Audio stereo set      | Plastic shelves and c          |
|-----------------------|--------------------------------|
| Speaker               | Stroller                       |
| Karaoke machine       | Child safety seat              |
| Carpet                | Golf bag                       |
| Shelves (plastic)     | • Chairs                       |
| In addition, unburnal | ble garbage which cannot be pu |