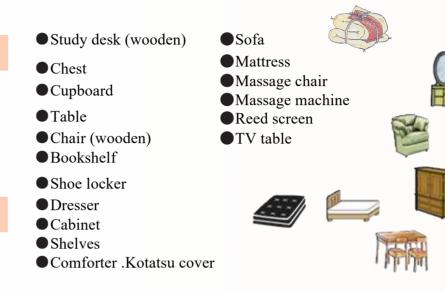

# **Collection of Oversized Garbage**

| Audio stereo set      | Plastic shelves and c          |
|-----------------------|--------------------------------|
| Speaker               | Stroller                       |
| Karaoke machine       | Child safety seat              |
| Carpet                | Golf bag                       |
| Shelves (plastic)     | • Chairs                       |
| In addition, unburnal | ble garbage which cannot be pu |

### chests