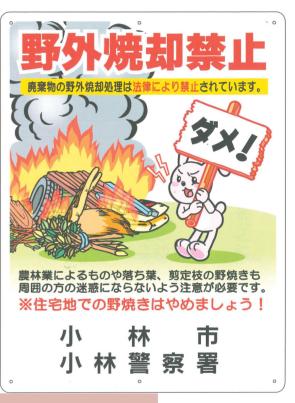

Burning garbage is allowed in the following cases

Bonfires, campfires and open fire for branches, plants and vines (in the agriculture and forestry industry)

\*\*Please be careful and respect both your neighbors and the environment.