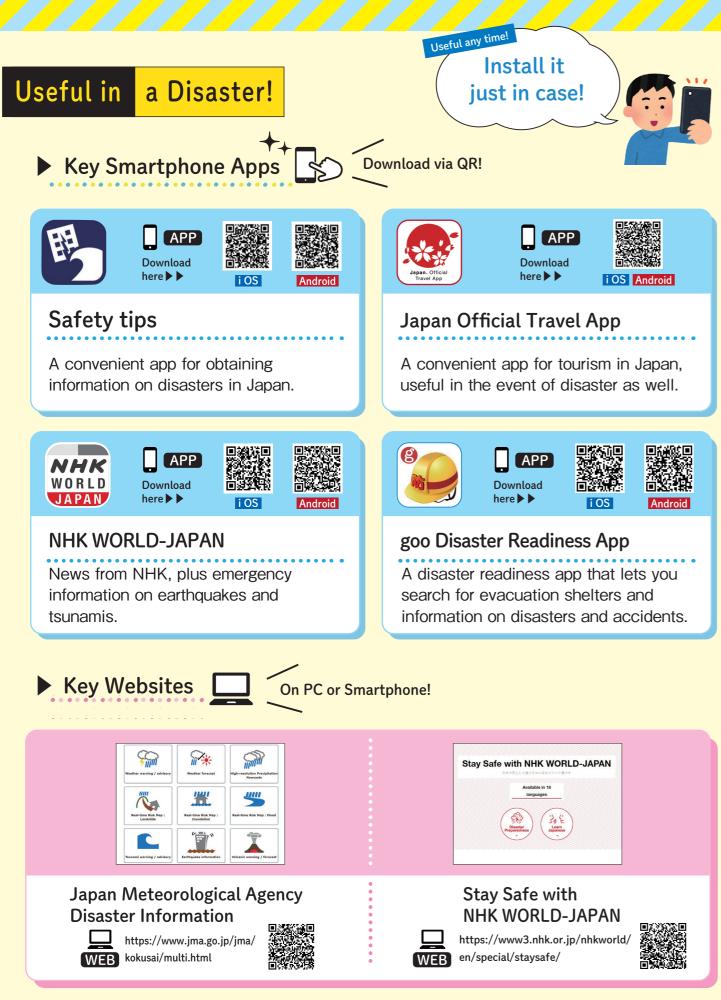

# (1) Gather information on the disaster (2) Move to a safe location

| Websites and apps for gathering information on disasters    |                                                                           |
|-------------------------------------------------------------|---------------------------------------------------------------------------|
| Japan Meteorological Agency<br>Disaster information website |                                                                           |
| Safety tips<br>Disaster information                         | Download<br>here                                                          |
| Japan Official Travel App                                   | Download<br>APP here >><br>https://www.jnto.go.jp/smartapp/eng/about.html |

### Earthquake or Tsunami

Information on earthquakes and tsunamis

(Beware of tsunamis when an earthquake occurs at sea)

Japan Meteorological Agency WEB Earthquake information

Japan Meteorological Agency WEB

Tsunami warning / advisory

Japan Official Travel App APP Safety Assistance > Earthquakes

Earthquake information

Safety tips APP

#### Information on volcanic eruptions

Japan Meteorological Agency WEB M Volcanic warning / forecast

#### Information on wind, rain, and snow

Ħ

Weather warning / advisory **High-resolution Precipitation Nowcasts** 

#### Landslide and flooding hazard level

Japan Meteorological Agency WEB Real-time Risk Map : Landslide, Inundation, Flood

## When Experiencing Troubles or Moving to a Safe Location

Request help in Japanese

Safety tips **APP Communication Cards** 

#### Evacuation shelters

Safety tips APP

Evacuation instructions etc. > Emergency Shelters

Japan Official Travel App APP Safety Assistance > Emergency Shelters

#### Trains and transportation

Japan Safe Travel Information WEB https://www.japan.travel/en/news/JapanSafeTravel/

#### Japan Official Travel App APP

Safety Assistance > **Volcanic Warnings** 

- Safety tips APP Weather warning
- Evacuation instructions etc.

Travel App APP Safety Assistance > Weather Warnings

Japan Official

Japan Official Travel App APP Safety Assistance > **Communication Cards** 